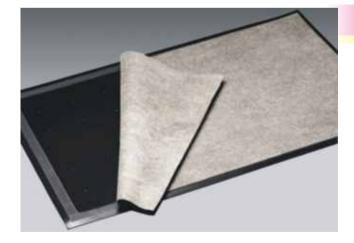

### 3M™ Oil Trap Matting System

#### Two-part matting system

- 1. Slip-resistant & grease-resistant black rubber base
- 2. Oil-absorbing disposable fabric liner

#### Advantages:

- Keeps floors free from tracked-in oil & grease
- Prevents slips & falls on greasy floors
- Disposable liner saves cleaning time &cost
- Four-sided edging prevents tripping

**Building & Commercial Services Division** 