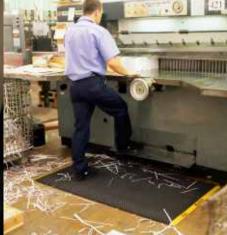

## 3M™ Safe-tigue™ Mats -Anti-fatigue technology

- Makes the workplace more comfortable
- Absorbs impact & returns energy to foot while striding
- Open Z-web construction allows liquids to seep & small debris to fall through
- Provides increased traction in wet areas, reducing slips & falls