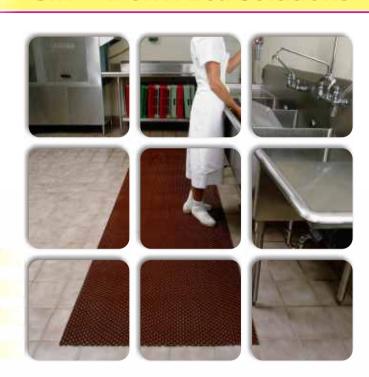

## 3M™ Safe-tigue™ Mats -Anti-fatigue technology

- Makes the workplace more comfortable
- Absorbs impact & returns energy to foot while striding
- Open Z-web construction allows liquids to seep & small debris to fall through
- Provides increased traction in wet areas, reducing slips & falls