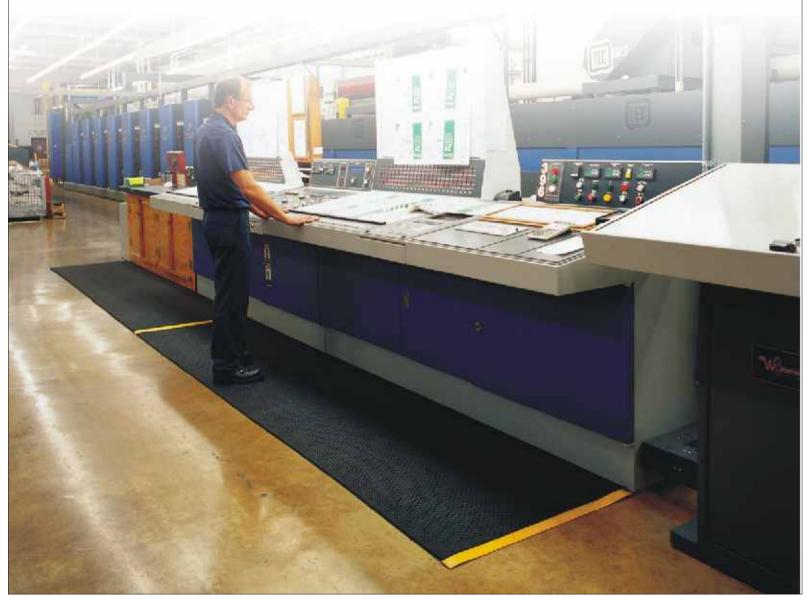

## 3M™ Safe-tigue™ Mats -Anti-fatigue technology

- Makes the workplace more comfortable
- Absorbs impact & returns energy to foot while striding
- Open Z-web construction allows liquids to seep & small debris to fall through
- Provides increased traction in wet areas, reducing slips & falls