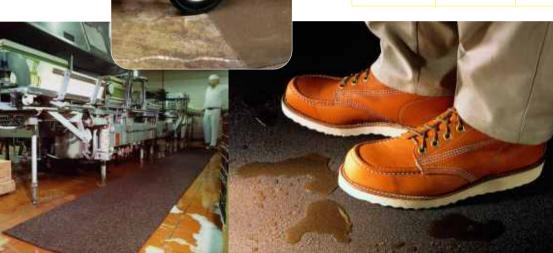

### 3M™ Oil Trap Matting System

#### Two-part matting system

- 1. Slip-resistant & grease-resistant black rubber base
- 2. Oil-absorbing disposable fabric liner

#### Advantages:

- Keeps floors free from tracked-in oil & grease
- Prevents slips & falls on greasy floors
- Disposable liner saves cleaning time &cost
- Four-sided edging prevents tripping

**Building & Commercial Services Division** 