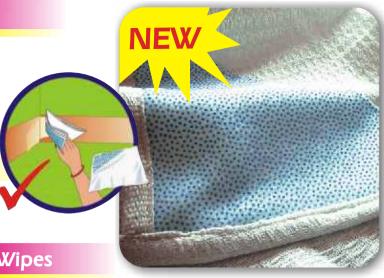

### 3M<sup>™</sup> Scrub-n-Clean Wipe

- Unique "Scrubby" removes the toughest of grime & stains
- Use on any surface & hard to reach corners

It wipes like a cloth, cleans like a brush