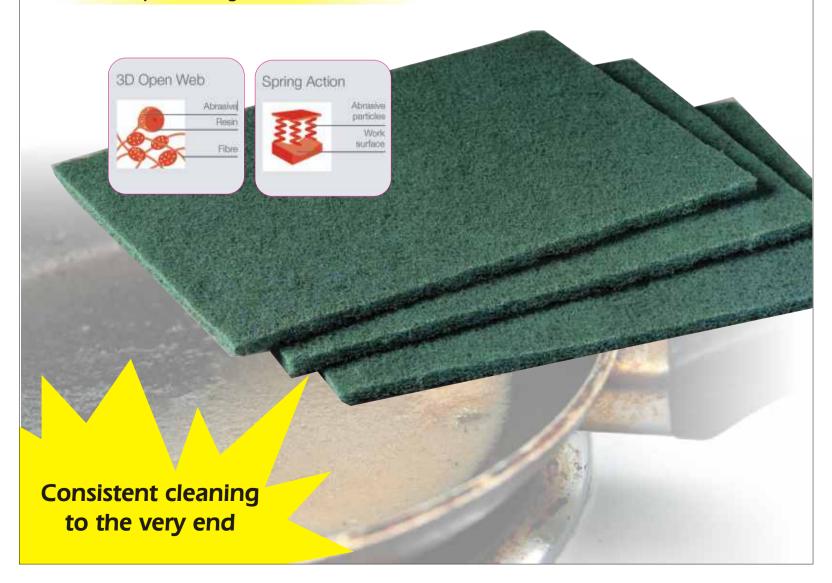

# Scotch-Brite<sup>™</sup> Cleaning Tools

Use Scotch-Brite<sup>™</sup> Cleaning Tools for the perfect clean up

- New improved & unique NPT technology.
- Superior adhesive binds together synthetic fibres & abrasive.
- Open structure resists loading, improves cleaning & prolongs abrasive life.
- Lasts up to twice as long compared to ordinary pads
- Wide product range

#### **Heavy Duty Scour Pad**

- Thick grease/carbon deposit cleaning
  - Specially for kadais & pots