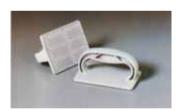

## **3M<sup>™</sup> Twist-Lok<sup>™</sup> Pad Holder**• Use with 3M<sup>™</sup> hand pads

- - Protects hands
  - · Improves pad life