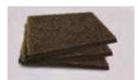

# Scotch-Brite<sup>™</sup> Cleaning Tools

Use Scotch-Brite<sup>™</sup> Cleaning Tools for the perfect clean up

- New improved & unique NPT technology.
- Superior adhesive binds together synthetic fibres & abrasive.
- Open structure resists loading, improves cleaning & prolongs abrasive life.
- Lasts up to twice as long compared to ordinary pads
- Wide product range

### Scotch-Brite<sup>™</sup> Hand Pads/Wipes

Power Pad

- Scours up to 4 times faster
- Scratches up to 8 times lesser

Light Duty Pad

- Mild abrasive
- Useful on glass, ceramic & chrome