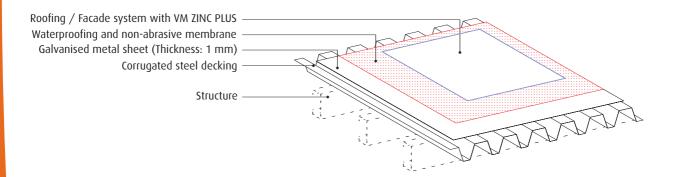

seam
- Flat lock seam
- DEXTER
- ADEKA



#### ■ Framework fixing systems

- Interlocking panel
- · Sine wave panel
- HPS cassette system
- FPS cassette system



# Systems with a continuous support

(roof & facade application)

#### The support must:

- be rigid for all parts where VM ZINC® cladding is installed
- meet loading requirements in compliance with the national code of practice
- comply with the 50 daN requirement for each fixing element.

Ventilated and non-ventilated systems can both be used.

The system should take into account local climatic constraints: high hygrometry, heating systems. It should meet acoustic and fire resistance requirements.

#### Examples of a system with a continuous support (non insulated)

#### VM ZINC PLUS system laid on a continuous metal decking



#### VM ZINC® with DELTA membrane system laid on a continuous metal decking





#### VM ZINC PLUS system laid on a continuous organic decking



#### VM ZINC® with DELTA membrane system laid on continuous organic decking





# Framework fixing systems

### (facade application)

The VM ZINC® system is fixed on a framework. This framework must:

- · comply with the usual rules and the national code of practice
- ensure efficient support of the cladding fixing system
- be designed to allow easy and aesthetic installation of the cladding system.

A ventilated cladding complex will mostly be used.

The cladding complex should take into account local climatic constraints: high hygrometry, heat system. It should meet acoustic and fire rate requirements.

#### Basic diagram of VM ZINC® system