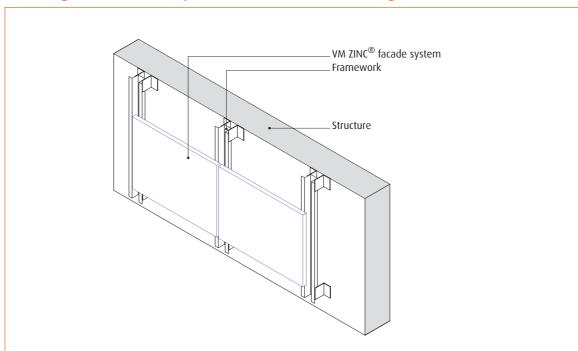

embrane system laid on a continuous metal decking





#### VM ZINC PLUS system laid on a continuous organic decking



#### VM ZINC® with DELTA membrane system laid on continuous organic decking





# Framework fixing systems

### (facade application)

The VM ZINC® system is fixed on a framework. This framework must:

- · comply with the usual rules and the national code of practice
- ensure efficient support of the cladding fixing system
- be designed to allow easy and aesthetic installation of the cladding system.

A ventilated cladding complex will mostly be used.

The cladding complex should take into account local climatic constraints: high hygrometry, heat system. It should meet acoustic and fire rate requirements.

#### Basic diagram of VM ZINC® system laid on a framework fixing



#### Beijin

Umicore Marketing Services - Building Products Tel.: + 86 10 6424 6721 - Fax: + 86 10 6424 6762 www.vmzinc.com - Email: vmzinc.china@ap.umicore.com

#### Shangha

Umicore Marketing Services Co., Ltd. - Building Products Tel.: + 86 21 6440 1100 - Fax: + 86 21 6888 0088 www.vmzinc.com - Email: vmzinc.china@ap.umicore.com

#### Hong Kong

Umicore Marketing Services - Building Products

Tel.: + 852 2700 2268 - Fax: + 852 2882 1990

Tel.: + 886 2 8732

www.vmzinc.com - Email: vmzinc.hongkong@ap.umicore.com

www.vmzinc.com

#### Singapore

Umicore Pte Ltd - Building Products Tel.: +65 6898 3936 - Fax: +65 6265 7118 www.vmzinc.com - Email: vmzinc.singapore@ap.umicore.com

#### Taiwan

Umicore Marketing Services Co., Ltd. - Building Products Tel.: + 886 2 8732 2021 - Fax: + 886 2 87