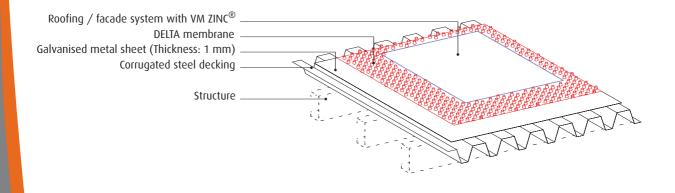

nterlocking panel
- · Sine wave panel
- HPS cassette system
- FPS cassette system



# Systems with a continuous support

(roof & facade application)

#### The support must:

- be rigid for all parts where VM ZINC® cladding is installed
- meet loading requirements in compliance with the national code of practice
- comply with the 50 daN requirement for each fixing element.

Ventilated and non-ventilated systems can both be used.

The system should take into account local climatic constraints: high hygrometry, heating systems. It should meet acoustic and fire resistance requirements.

#### Examples of a system with a continuous support (non insulated)

#### VM ZINC PLUS system laid on a continuous metal decking



#### VM ZINC® with DELTA membrane system laid on a continuous metal decking





#### VM ZINC PLUS system laid on a continuous organic decking



#### VM ZINC® with DELTA membrane system laid on continuous organic decking





# Framework fixing systems

### (facade application)

The VM ZINC® system is fixed on a framework. This framework must:

- · comply with the usual rules and the national code of practice
- ensure efficient support of the cladding fixing system
- be designed to allow easy and aesthetic installation of the cladding system.

A ventilated cladding complex will mostly be used.

The cladding complex should take into account local climatic constraints: high hygrometry, heat system. It should meet acoustic and fire rate requirements.

#### Basic diagram of VM ZINC® system laid on a framework fixing



#### Beijin

Umicore Marketing Services - Buildin