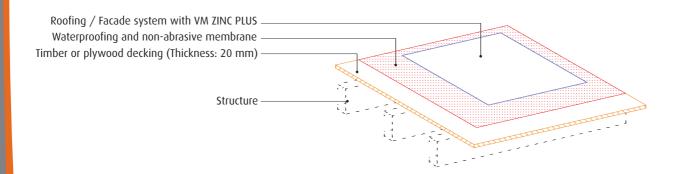

assette system



# Systems with a continuous support

(roof & facade application)

#### The support must:

- be rigid for all parts where VM ZINC® cladding is installed
- meet loading requirements in compliance with the national code of practice
- comply with the 50 daN requirement for each fixing element.

Ventilated and non-ventilated systems can both be used.

The system should take into account local climatic constraints: high hygrometry, heating systems. It should meet acoustic and fire resistance requirements.

#### Examples of a system with a continuous support (non insulated)

#### VM ZINC PLUS system laid on a continuous metal decking



#### VM ZINC® with DELTA membrane system laid on a continuous metal decking





#### VM ZINC PLUS system laid on a continuous organic decking



#### VM ZINC® with DELTA membrane system laid on continuous organic decking





# Framework fixing systems

### (facade application)

The VM ZINC® system is fixed on a framework. This framework must:

- · comply with the usual rules and the national code of practice
- ensure efficient support of the cladding fixing system
- be designed to allow easy and aesthetic installation of the cladding system.

A ventilated cladding complex will mostly be used.

The cladding complex should take into account local climatic constraints: high hygrometry, heat system. It should meet acoustic and fire rate requirements.

#### Basic diagram of VM ZINC® system laid on a framework fixing



#### Beijin

Umicore Marketing Services - Building Products Tel.: + 86 10 6424 6721 - Fax: + 86 10 6424 6762 www.vmz