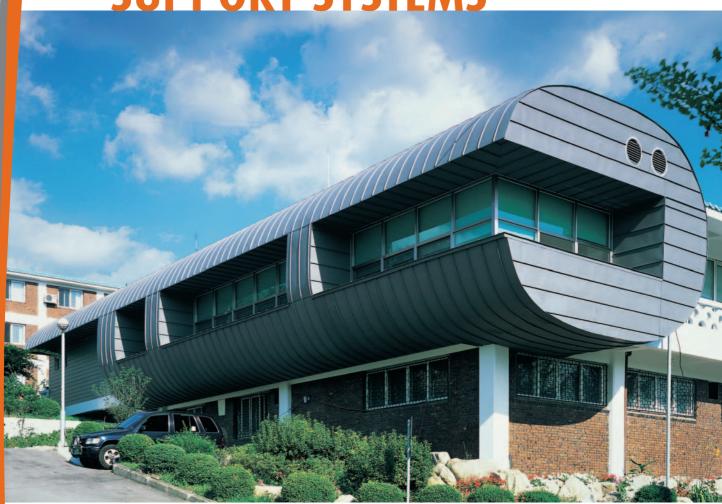

## **SUPPORT SYSTEMS**

Kangwon University - Dormitory, Chuncheon (South Korea) - Architect(s): San - Contractor(s): Sunnie International