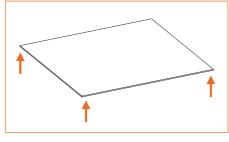

# Framework fixing systems

### (facade application)

The VM ZINC® system is fixed on a framework. This framework must:

- · comply with the usual rules and the national code of practice
- ensure efficient support of the cladding fixing system
- be designed to allow easy and aesthetic installation of the cladding system.

A ventilated cladding complex will mostly be used.

The cladding complex should take into account local climatic constraints: high hygrometry, heat system. It should meet acoustic and fire rate requirements.