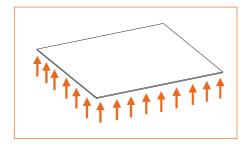

# Systems with a continuous support

(roof & facade application)

#### The support must:

- be rigid for all parts where VM ZINC® cladding is installed
- meet loading requirements in compliance with the national code of practice
- comply with the 50 daN requirement for each fixing element.

Ventilated and non-ventilated systems can both be used.

The system should take into account local climatic constraints: high hygrometry, heating systems. It should meet acoustic and fire resistance requirements.